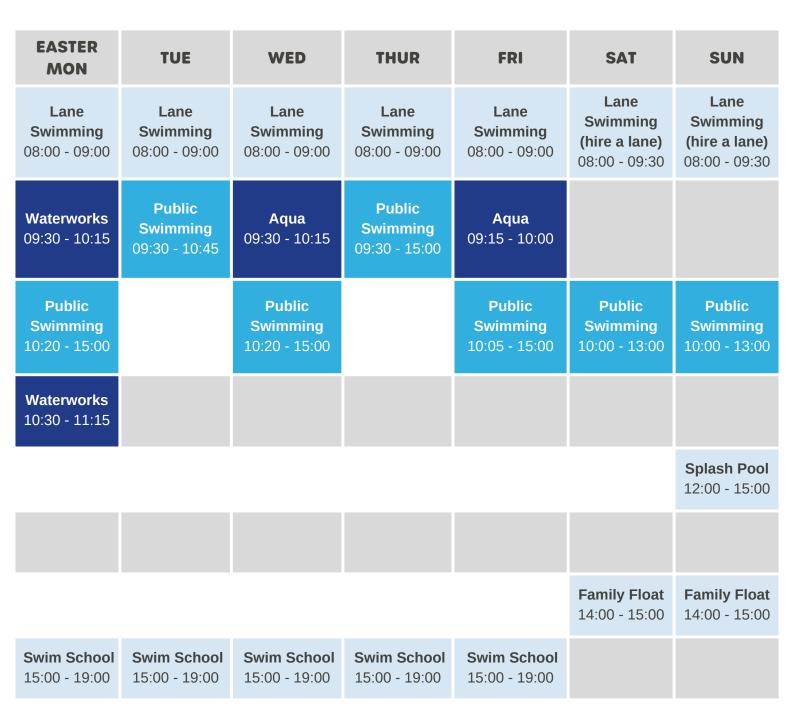

## Waterlooville Swimming TimetableHorizonHalf Term Monday 14th April - Sunday 20th April 2025

| MON                                 | TUE                                               | WED                                               | THUR                                              | GOOD<br>FRIDAY                                    | SAT                                                | EASTER<br>SUNDAY                                   |
|-------------------------------------|---------------------------------------------------|---------------------------------------------------|---------------------------------------------------|---------------------------------------------------|----------------------------------------------------|----------------------------------------------------|
| Lane<br>Swimming<br>08:00 - 09:00   | Lane<br>Swimming<br>08:00 - 09:00                 | Lane<br>Swimming<br>08:00 - 09:00                 | Lane<br>Swimming<br>08:00 - 09:00                 | Lane<br>Swimming<br>08:00 - 09:00                 | Lane<br>Swimming<br>(hire a lane)<br>08:00 - 09:30 | Lane<br>Swimming<br>(hire a lane)<br>08:00 - 09:30 |
| <b>Waterworks</b><br>09:30 - 10:15  | <b>Public</b><br><b>Swimming</b><br>09:30 - 10:45 | <b>Aqua</b><br>09:30 - 10:15                      | <b>Public</b><br><b>Swimming</b><br>09:30 - 15:00 | <b>Aqua</b><br>09:15 - 10:00                      |                                                    |                                                    |
| Public<br>Swimming<br>10:20 - 15:00 |                                                   | <b>Public</b><br><b>Swimming</b><br>10:20 - 15:00 |                                                   | <b>Public</b><br><b>Swimming</b><br>10:05 - 15:00 | <b>Public</b><br><b>Swimming</b><br>10:00 - 13:00  | <b>Public</b><br><b>Swimming</b><br>10:00 - 13:00  |
| <b>Waterworks</b><br>10:30 - 11:15  |                                                   |                                                   |                                                   |                                                   |                                                    |                                                    |
|                                     |                                                   |                                                   |                                                   |                                                   |                                                    | <b>Splash Pool</b><br>12:00 - 15:00                |
|                                     |                                                   |                                                   |                                                   |                                                   |                                                    |                                                    |
|                                     |                                                   |                                                   |                                                   |                                                   | <b>Family Float</b><br>14:00 - 15:00               | <b>Family Float</b><br>14:00 - 15:00               |
| <b>Swim School</b><br>15:00 - 19:00 | <b>Swim School</b><br>15:00 - 19:00               | <b>Swim School</b><br>15:00 - 19:00               | <b>Swim School</b><br>15:00 - 19:00               | <b>Swim School</b><br>15:00 - 19:00               |                                                    |                                                    |

| <b>HWSC</b><br>18:30 - 20:30 | <b>Waterworks</b><br>19:10 - 19:55 | <b>HWSC</b><br>18:30 - 20:30 | <b>Aqua</b><br>19:00 - 19:45      |
|------------------------------|------------------------------------|------------------------------|-----------------------------------|
|                              | Lane<br>Swimming<br>20:00 - 21:00  |                              | Lane<br>Swimming<br>20:00 - 21:00 |